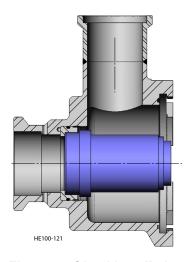

Figure 2 - 2012 Double Mechanical Seal (Secondary) (shown with Narrow-Face Rotary)

Figure 3 - Gland and Seat Removal