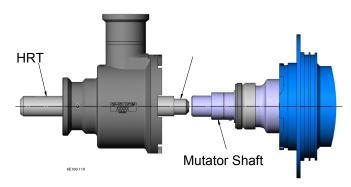

Insert HRT as shown in Figure 7 and slide the head and bearing off the shaft to protect the stationary seal face during disassembly.

Figure 7 - Use of Head Removal Tool (HRT)

Figure 8 - ODE Head Installation/Removal Tool LL121191