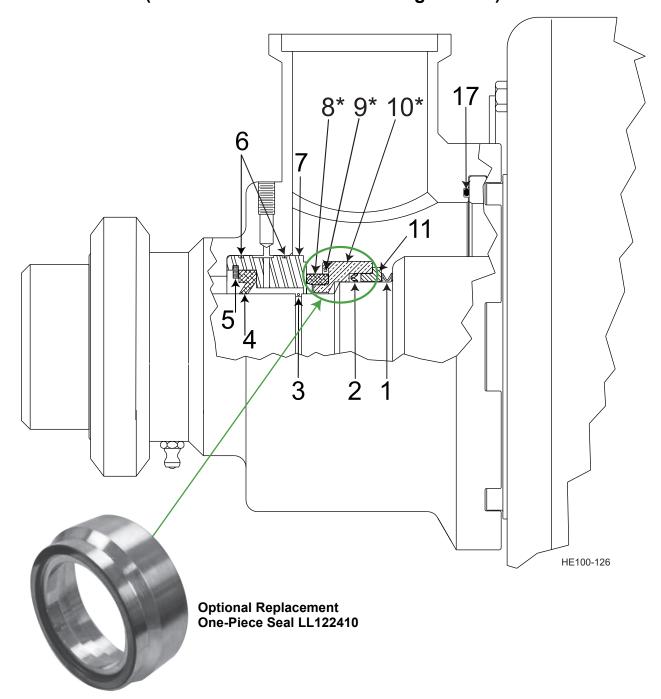

### Votator® II Two-Piece Single & Double Mechanical Seal (2000-2004)

This is the standard mechanical seal for most Votator IIs manufactured between 2000 and 2004. The primary seal body is positioned on the 2.75-inch stub ends on the mutator. If the unit has a double mechanical seal, including secondary items 4, 5, 11, 11A, 32, 43, and 44, the secondary seal body (Item 5) is positioned on the 2.25-inch stub ends of the mutator.

An alternative seal available is the Ball-Lock Seal Design, which must be reviewed by Application Engineering.

## Votator® II Two-Piece Single & Double Mechanical Seal (2000-2004)

| ITEM# | DESCRIPTION                            | QTY PER<br>SEAL | MATERIAL OPTION      | PART#      |
|-------|----------------------------------------|-----------------|----------------------|------------|
| 1     | Wavy Washer (Primary)                  | 1               | Standard             | LL922313   |
| 2     | Seal Body Insert O-ring (I.D. Primary) | 1               | Buna                 | N70042-674 |
| 2     | Sear Body Insert O-Hing (I.D. Phinary) | ı               | EPDM                 | E70042     |
|       |                                        |                 | Buna                 | N70237     |
| 3     | Seal Body O-ring (Primary)             | 1               | EPDM                 | E70237     |
|       |                                        |                 | FKM                  | V70237-680 |
| 4     | Seal Ring (Secondary), if required     | 1               | All                  | LL934871   |
| 5     | Seal Body (Secondary), if required     | 1               | All                  | LL932357   |
|       |                                        |                 | Buna                 | N70044     |
| 6     | Seal Head Insert O-ring (Primary)      | 2               | EPDM                 | E70044     |
|       |                                        |                 | FKM                  | V70044-680 |
| 7     | Seal Head Insert (Primary)             | 1               | Ceramic              | LL934873   |
|       |                                        |                 | Carbon               | LL932351   |
| 8     | Seal Body Insert (Primary)             | 1               | Siliconized Graphite | LL932352   |
|       |                                        |                 | Ceramic              | LL934332   |
|       |                                        |                 | Buna                 | N70240     |
| 9     | Seal Body Insert O-ring (O.D. Primary) | 1               | EPDM                 | E70240     |
|       |                                        |                 | FKM                  | V70240-680 |
| 10    | Seal Body (Primary)                    | 1               | All                  | LL932358   |
|       |                                        |                 | Buna                 | N70147     |
| 11    | Seal Ring/Body O-ring (Secondary)      | 1               | EPDM                 | E70147     |
|       |                                        |                 | FKM                  | V70147     |
|       |                                        |                 | Buna                 | N70146     |
| 11A   | O-ring                                 | 1               | EPDM                 | E70146     |
|       |                                        |                 | FKM                  | V70146     |
|       |                                        |                 | Buna                 | N70259     |
| 17    | Product Head O-ring                    | 2<br>per cyl    | EPDM                 | E70260     |
|       |                                        | per cyr         | FKM                  | V70260-680 |
| 32    | Seal Body Insert (Secondary)           | 1               | All                  | LL934083   |
| 43    | Wavy Washer (Secondary)                | 1               | All                  | LL932362   |
|       |                                        |                 | Buna                 | N70140     |
| 44    | Seal Body O-ring (I.D. Secondary)      | 1               | EPDM                 | E70140     |
|       |                                        |                 | FKM                  | V70140     |
|       |                                        |                 | Buna                 | N70230     |
| 45    | Seal Keeper O-ring (Primary)           | 1               | EPDM                 | E70230     |
|       |                                        |                 | FKM                  | V70230     |
|       |                                        |                 |                      |            |