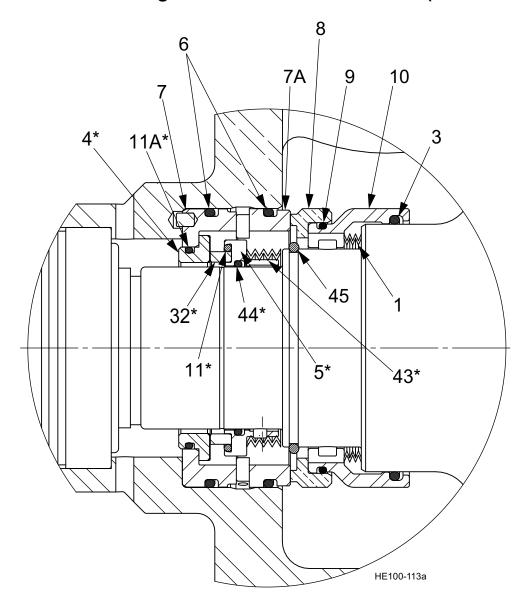

## Votator<sup>®</sup> II 2012 Single & Double Mechanical Seal (2012-Present)

<sup>\*</sup> Used on Double Mechanical Seal only.

### Votator® II 2012 Single and Double Mechanical Seal

| ITEM# | DESCRIPTION                           | QTY<br>PER SEAL | MATERIAL OPTION                | PART#      |
|-------|---------------------------------------|-----------------|--------------------------------|------------|
| 1     | Spring-VII Product Seal (Wavy Washer) | 1               | Standard                       | LL922313A  |
|       |                                       |                 | Buna                           | N70237     |
| 3     | O-ring                                | 1               | EPDM                           | E70237     |
|       |                                       |                 | FKM                            | V70237-680 |
| 4*    | Seal ring                             | 1               | Chrome oxide                   | LL934871   |
| 5*    | Seal Body-VII Secondary               | 1               |                                | LL932357   |
|       |                                       |                 | Buna                           | N70239     |
| 6     | O-ring                                | 2               | EPDM                           | E70239     |
|       |                                       |                 | FKM                            | V70239     |
| 7     | Gland-VII Pinned Seal Seat            | 1               | 316LSS                         | 129426+    |
|       |                                       |                 | Ceramic                        | 122986+    |
| 7A    | Seat-Seal Head Insert                 | 1               | Silicon Carbide                | 122987+    |
|       |                                       |                 | Tungsten Carbide               | 129988+    |
|       |                                       |                 | Carbon                         | 129059+    |
|       |                                       |                 | Silicon Carbide                | 129061+    |
| 8     | Seal Face-VII Rotary                  | 1               | Tungsten Carbide               | 129062+    |
|       |                                       |                 | Tungsten Carbide (narrow face) | 129402+    |
|       |                                       |                 | Buna                           | N70152     |
| 9     | O-ring                                | 1               | EPDM                           | E70152     |
|       |                                       |                 | FKM                            | V70152     |
| 10    | Seal Body-VII Positive Drive          | 1               | Standard                       | 128896+    |
|       |                                       |                 | Buna                           | N70147     |
| 11*   | O-ring                                | 1               | EPDM                           | E70147     |
|       |                                       |                 | FKM                            | V70147     |
|       |                                       |                 | Buna                           | N70146     |
| 11A*  | O-ring                                | 1               | EPDM                           | E70146     |
|       |                                       |                 | FKM                            | V70146     |
| 32*   | Insert-Seal Body                      | 1               |                                | LL934083   |
| 43*   | Spring-VII Outer Seal (Wavy Washer)   | 1               | Standard                       | LL932362   |
|       |                                       |                 | Buna                           | N70140     |
| 44*   | O-ring                                | 1               | EPDM                           | E70140     |
|       |                                       |                 | FKM                            | V70140     |
|       |                                       |                 | Buna                           | N70230     |
| 45    | O-ring                                | 1               | EPDM                           | E70230     |
|       |                                       |                 | FKM                            | V70230     |

**NOTE:** Seal face material options (items 7A and 8): Permissible material combinations are: Carbon/Ceramic; Carbon/Silicon Carbide; Silicon Carbide/Silicon Carbide, and Tungsten Carbide/Silicon Carbide.

NOTE: Items 4, 5, 11, 11A, 32, 43, and 44 are required when the seal must be flushed.

**NOTE:** Use ODE Head Installation Tool LL121191 to protect head insert when installing or removing the opposite drive end product head.

**NOTE:** Seal installation tool kit 135228+ can be used for inserting and removing the gland and seal. The small end is used for secondary seal installation and removal and removal of the gland and seat. The large end is used for gland and seal seat installation. See Figure 4 on page 4.

<sup>\*</sup> Used on Double Mechanical Seal only.

Figure 1 - 2012 Single Mechanical Seal (Primary)