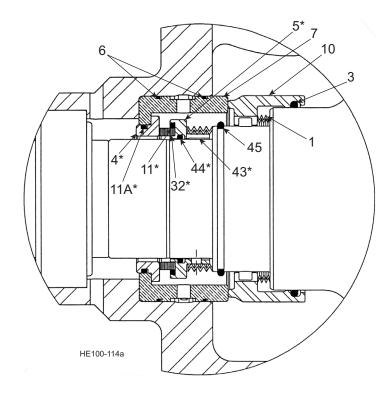

### Votator® II 2012 Single and Double Mechanical Seal

| ITEM# | DESCRIPTION                           | QTY<br>PER SEAL | MATERIAL OPTION                | PART#      |
|-------|---------------------------------------|-----------------|--------------------------------|------------|
| 1     | Spring-VII Product Seal (Wavy Washer) | 1               | Standard                       | LL922313A  |
|       |                                       |                 | Buna                           | N70237     |
| 3     | O-ring                                | 1               | EPDM                           | E70237     |
|       |                                       |                 | FKM                            | V70237-680 |
| 4*    | Seal ring                             | 1               | Chrome oxide                   | LL934871   |
| 5*    | Seal Body-VII Secondary               | 1               |                                | LL932357   |
|       |                                       |                 | Buna                           | N70239     |
| 6     | O-ring                                | 2               | EPDM                           | E70239     |
|       |                                       |                 | FKM                            | V70239     |
| 7     | Gland-VII Pinned Seal Seat            | 1               | 316LSS                         | 129426+    |
|       |                                       |                 | Ceramic                        | 122986+    |
| 7A    | Seat-Seal Head Insert                 | 1               | Silicon Carbide                | 122987+    |
|       |                                       |                 | Tungsten Carbide               | 129988+    |
|       |                                       |                 | Carbon                         | 129059+    |
|       |                                       |                 | Silicon Carbide                | 129061+    |
| 8     | Seal Face-VII Rotary                  | 1               | Tungsten Carbide               | 129062+    |
|       |                                       |                 | Tungsten Carbide (narrow face) | 129402+    |
|       |                                       |                 | Buna                           | N70152     |
| 9     | O-ring                                | 1               | EPDM                           | E70152     |
|       |                                       |                 | FKM                            | V70152     |
| 10    | Seal Body-VII Positive Drive          | 1               | Standard                       | 128896+    |
|       |                                       |                 | Buna                           | N70147     |
| 11*   | O-ring                                | 1               | EPDM                           | E70147     |
|       |                                       |                 | FKM                            | V70147     |
|       |                                       |                 | Buna                           | N70146     |
| 11A*  | O-ring                                | 1               | EPDM                           | E70146     |
|       |                                       |                 | FKM                            | V70146     |
| 32*   | Insert-Seal Body                      | 1               |                                | LL934083   |
| 43*   | Spring-VII Outer Seal (Wavy Washer)   | 1               | Standard                       | LL932362   |
|       |                                       |                 | Buna                           | N70140     |
| 44*   | O-ring                                | 1               | EPDM                           | E70140     |
|       |                                       |                 | FKM                            | V70140     |
|       |                                       |                 | Buna                           | N70230     |
| 45    | O-ring                                | 1               | EPDM                           | E70230     |
|       |                                       |                 | FKM                            | V70230     |

**NOTE:** Seal face material options (items 7A and 8): Permissible material combinations are: Carbon/Ceramic; Carbon/Silicon Carbide; Silicon Carbide/Silicon Carbide, and Tungsten Carbide/Silicon Carbide.

NOTE: Items 4, 5, 11, 11A, 32, 43, and 44 are required when the seal must be flushed.

**NOTE:** Use ODE Head Installation Tool LL121191 to protect head insert when installing or removing the opposite drive end product head.

**NOTE:** Seal installation tool kit 135228+ can be used for inserting and removing the gland and seal. The small end is used for secondary seal installation and removal and removal of the gland and seat. The large end is used for gland and seal seat installation. See Figure 4 on page 4.

<sup>\*</sup> Used on Double Mechanical Seal only.

Figure 1 - 2012 Single Mechanical Seal (Primary)