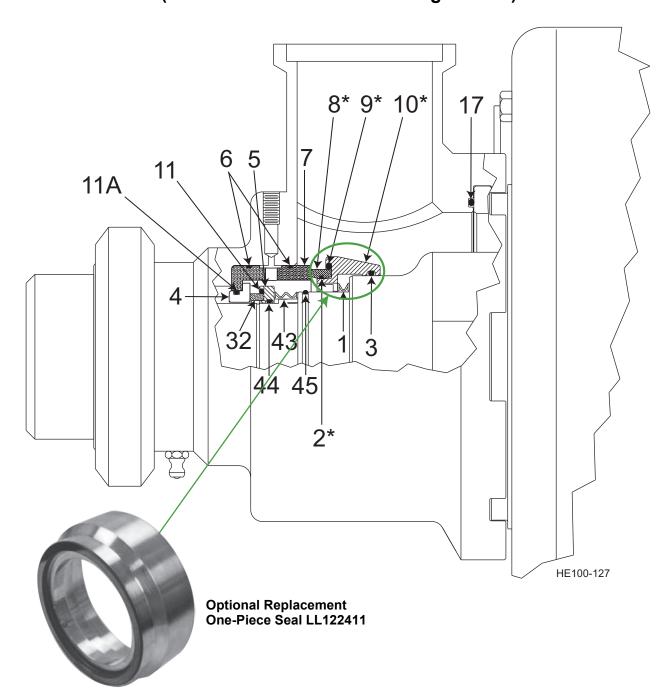

# Votator<sup>®</sup> II Two-Piece Double Mechanical Seal (Retrofit of the One-Piece Design - 2005)

This is the standard double mechanical seal for all Votator IIs manufactured between 2000 and 2004. The primary seal body is positioned on the 2.75-inch diameter stub ends of the mutator and the secondary seal body (Item 5) is positioned on the 2.25-inch diameter stub ends. The two-piece primary seal body can be retrofitted to a one-piece design by replacing items 2, 8, 9, and 10 with a chrome oxide seal body, p/n LL122411 running against a ceramic head insert, p/n LL934873.

# Votator<sup>®</sup> II Two-Piece Double Mechanical Seal (Retrofit of the One-Piece Design - 2005)

| ITEM# | DESCRIPTION                            | QTY PER<br>SEAL | MATERIAL OPTION      | PART#      |
|-------|----------------------------------------|-----------------|----------------------|------------|
| 1     | Wavy Washer (Primary)                  | 1               | Standard             | LL922313   |
|       |                                        |                 | Buna                 | N70042-674 |
| 2*    | Seal Body Insert O-ring (I.D. Primary) | 1               | EPDM                 | E70042     |
|       |                                        |                 | FKM                  | V70042     |
|       |                                        |                 | Buna                 | N70237     |
| 3     | Seal Body O-ring (Primary)             | 1               | EPDM                 | E70237     |
|       |                                        |                 | FKM                  | V70237-680 |
| 4     | Seal Ring (Secondary)                  | 1               | All                  | LL934871   |
| 5     | Seal Body (Secondary)                  | 1               | All                  | LL932357   |
|       |                                        |                 | Buna                 | N70044     |
| 6     | Seal Head Insert O-ring (Primary)      | 2               | EPDM                 | E70044     |
|       |                                        |                 | FKM                  | V70044-680 |
| 7     | Cool Head Incort (Drivens)             | 4               | Chrome Oxide/316 SS  | LL934872   |
| 7     | Seal Head Insert (Primary)             | 1               | Ceramic              | LL934873   |
|       |                                        |                 | Carbon               | LL932351   |
| 8*    | Seal Body Insert (Primary)             | 1               | Siliconized Graphite | LL932352   |
|       |                                        |                 | Ceramic              | LL934332   |
|       |                                        |                 | Buna                 | N70240     |
| 9*    | Seal Body Insert O-ring (O.D. Primary) | 1               | EPDM                 | E70240     |
|       |                                        |                 | FKM                  | V70240-680 |
| 10*   | Seal Body (Primary)                    | 1               | All                  | LL932358   |
|       |                                        |                 | Buna                 | N70147     |
| 11    | Seal Ring/Body O-ring (Secondary)      | 1               | EPDM                 | E70147     |
|       |                                        |                 | FKM                  | V70147     |
|       |                                        |                 | Buna                 | N70146     |
| 11A   | O-ring                                 | 1               | EPDM                 | E70146     |
|       | -                                      |                 | FKM                  | V70146     |
|       |                                        |                 | Buna                 | N70259     |
| 17    | Product Head O-ring                    | 2 per cyl       | EPDM                 | E70259     |
|       | · ·                                    |                 | FKM                  | V70259-680 |
| 32    | Seal Body Insert (Secondary)           | 1               | All                  | LL934083   |
| 43    | Wavy Washer (Secondary)                | 1               | All                  | LL932362   |
|       |                                        |                 | Buna                 | N70140     |
| 44    | Seal Body O-ring (I.D. Secondary)      | 1               | EPDM                 | E70140     |
|       | coa. Body o mig (i.b. coomary)         |                 | FKM                  | V70140     |
|       |                                        |                 | Buna                 | N70230     |
| 45    | Seal Keeper O-ring (Primary)           | 1               | EPDM                 | E70230     |
| -     | Seal Reeper S-ring (Frinally)          |                 | FKM                  | V70230     |

<sup>\*</sup> This seal can be retrofitted to a one piece design by replacing items 2, 8, 9, and 10 with a chrome oxide seal body, p/n LL122411.