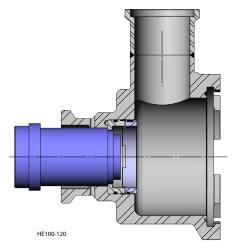

<sup>\*</sup> Used on Double Mechanical Seal only.

Figure 1 - 2012 Single Mechanical Seal (Primary)

#### 2012 Mechanical Seal Design

Standard units furnished starting in 2012 have removable rotary seal faces in solid carbon, silicon carbide, tungsten carbide, and narrow-face tungsten carbide materials. The stationary seal faces are made of solid ceramic or silicon carbide. Like the 2005 design, the 2012 single mechanical seal can be converted to a double mechanical seal by adding secondary components to contain a water or steam flush.