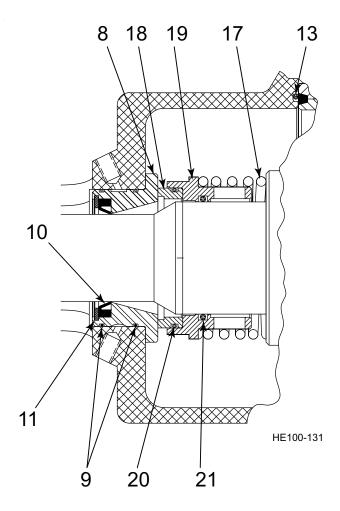

### **Thermutator Aseptic Flushing Seal**

This is the aseptic seal arrangement for all 6-inch diameter Thermutators manufactured after 1978, excluding units with o-ring seals and ones with Tungsten Carbide inserts. This seal cannot be retrofitted to a one-piece body.

### **Thermutator Aseptic Flushing Seal**

| Item | DESCRIPTION         | QUANTITY | MATERIAL     | PART NUMBER |
|------|---------------------|----------|--------------|-------------|
| 8    | Seal Head Insert    | 1        | Chrome Oxide | LL3002742   |
| 9    | Head Insert O-ring  | 2        | Buna         | N70037      |
|      |                     |          | EPDM         | E70037      |
|      |                     |          | FKM          | V70037-680  |
| 10   | Flushing Lip Seal   | 1        | Buna         | LL5540917   |
| 11   | Retaining Ring      | 1        |              | LL9590181   |
| 13   | Product Head O-ring | 1        | Buna         | N70259      |
|      |                     |          | EPDM         | E70259      |
|      |                     |          | FKM          | V70259-680  |
| 17   | Compression Spring  | 1        |              | LL7041859   |
| 18   | Seal Ring           | 1        | Carbon       | LL5540909   |
| 19   | Rotary Seal Shell   | 1        |              | LL3001571   |
| 20   | Sleeve Seal O-ring  | 1        | Buna         | N70146      |
|      |                     |          | EPDM         | E70146      |
|      |                     |          | FKM          | V70146-680  |
| 21   | Shaft Seal O-ring   | 1        | Buna         | N70228      |
|      |                     |          | EPDM         | E70228      |
|      |                     |          | FKM          | V70228-680  |