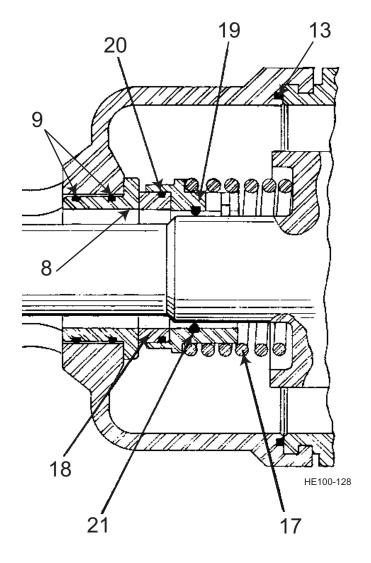

### **Thermutator Single Mechanical Seal**

This is the seal arrangement for all 6-inch diameter Thermutators manufactured after 1978, excluding units with aseptic seals and ones with Tungsten Carbide inserts. This seal cannot be retrofitted to a one-piece body.

## **Thermutator Single Mechanical Seal**

| ITEM | DESCRIPTION         | QUANTITY | MATERIAL     | PART NUMBER |
|------|---------------------|----------|--------------|-------------|
| 8    | Seal Head Insert    | 1        | Chrome Oxide | LL3002743   |
| 9    | Head Insert O-ring  | 2        | Buna         | N70037      |
|      |                     |          | EPDM         | E70037      |
|      |                     |          | FKM          | V70037-680  |
| 13   | Product Head O-ring | 1        | Buna         | N70259      |
|      |                     |          | EPDM         | E70259      |
|      |                     |          | FKM          | V70259-680  |
| 17   | Compression Spring  | 1        |              | LL7041859   |
| 18   | Seal Ring           | 1        | Carbon       | LL5540909   |
| 19   | Rotary Seal Shell   | 1        |              | LL3001571   |
| 20   | Sleeve Seal O-ring  | 1        | Buna         | N70146      |
|      |                     |          | EPDM         | E70146      |
|      |                     |          | FKM          | V70146-680  |
| 21   | Shaft Seal O-ring   | 1        | Buna         | N70228      |
|      |                     |          | EPDM         | E70228      |
|      |                     |          | FKM          | V70228-680  |