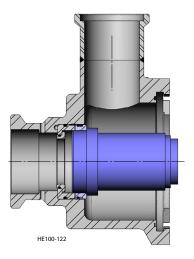

Figure 2 - 2012 Double Mechanical Seal (Secondary) (shown with Narrow-Face Rotary)

Figure 3 - Gland and Seat Removal