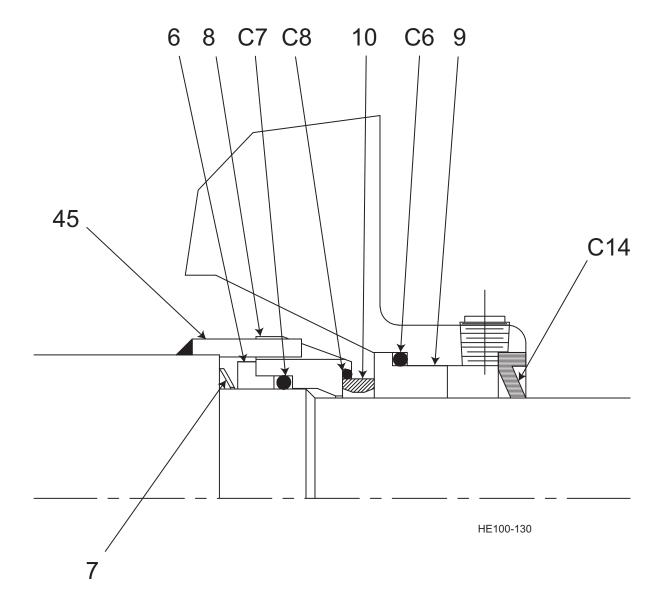

# Votator® Extra Heavy Duty Single Mechanical Seal (1966-2004)

This single mechanical seal design was used on all 6 inch diameter Extra Heavy Duty Votators manufactured between 1966 and 2004. The seal body is positioned on the 3-inch diameter stub ends of the mutator. This seal design **cannot be retrofitted to a one piece body**.

Note: C7 is available as a U-cup or O-ring (O-ring shown).

# Votator<sup>®</sup> Extra Heavy Duty Single Mechanical Seal (1966-2004)

| ITEM# | DESCRIPTION                                  | QTY<br>PER<br>SEAL | MATERIAL OPTION            | PART#       |  |                      |            |
|-------|----------------------------------------------|--------------------|----------------------------|-------------|--|----------------------|------------|
| 6     | Seal Back Up Ring                            | 1                  | Standard                   | LL19600D1   |  |                      |            |
| 7     | Wavy Washer                                  | 2                  | Standard                   | LL19599B1   |  |                      |            |
| 0     | Cool Dody                                    | 1                  | Standard                   | LL117502A   |  |                      |            |
| 8     | Seal Body                                    | ,                  | Pin Option                 | LL922361    |  |                      |            |
| 9     | Seal Head Insert                             | 1                  | Tungsten Carbide/<br>316SS | LL117503B   |  |                      |            |
|       |                                              |                    | Ceramic                    | LL117503A   |  |                      |            |
|       |                                              |                    | Carbon                     | LL117504A3  |  |                      |            |
| 10    | Seal Body Insert                             | 1                  | Ceramic                    | LL922363    |  |                      |            |
|       |                                              |                    |                            |             |  | Pin Option (Ceramic) | LL922364   |
| 45    | Cool Deivo Die                               | 1                  | Standard                   | LL19598     |  |                      |            |
| 45    | Seal Drive Pin                               | '                  | Welded (3-15/16" dia.)     | LL117511    |  |                      |            |
|       |                                              |                    | Buna                       | N70342      |  |                      |            |
| C6    | Seal Head Insert O-ring                      | 1                  | EPDM                       | E70342      |  |                      |            |
|       |                                              |                    |                            |             |  | FKM                  | V70342-680 |
|       | Seal Body U-cup<br>(used on XHD Conc.        | 1                  | Buna                       | LL700014A18 |  |                      |            |
|       | Cylinder)                                    | ,                  | EPDM                       | LL718440    |  |                      |            |
| C7    |                                              |                    | Buna                       | N70337      |  |                      |            |
|       | Seal Body O-ring (used on XHD Oval Cylinder) | 1                  | EPDM                       | E70337      |  |                      |            |
|       | ,                                            |                    | FKM                        | V70337-680  |  |                      |            |
|       |                                              |                    | Buna                       | N70236      |  |                      |            |
| C8    | Seal Body Insert O-ring                      | 1                  | EPDM                       | E70236      |  |                      |            |
|       |                                              |                    | FKM                        | V70236-680  |  |                      |            |
| C14   | Shaft Seal (Lip Seal)                        | 1                  | Buna                       | LL700030A88 |  |                      |            |