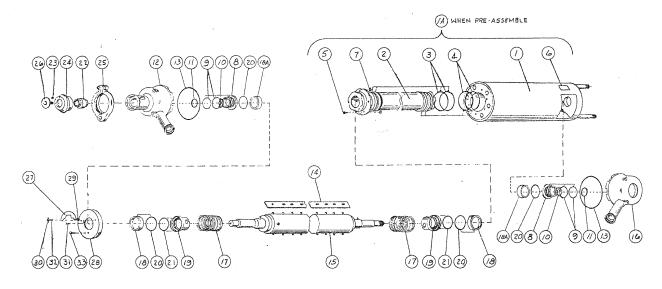

## Votator<sup>®</sup> II 2012 Single & Double Mechanical Seal (2012-Present)

<sup>\*</sup> Used on Double Mechanical Seal only.

### Votator® II 2012 Single and Double Mechanical Seal

| ITEM# | DESCRIPTION                           | QTY<br>PER SEAL | MATERIAL OPTION                | PART#      |
|-------|---------------------------------------|-----------------|--------------------------------|------------|
| 1     | Spring-VII Product Seal (Wavy Washer) | 1               | Standard                       | LL922313A  |
|       |                                       |                 | Buna                           | N70237     |
| 3     | O-ring                                | 1               | EPDM                           | E70237     |
|       |                                       |                 | FKM                            | V70237-680 |
| 4*    | Seal ring                             | 1               | Chrome oxide                   | LL934871   |
| 5*    | Seal Body-VII Secondary               | 1               |                                | LL932357   |
|       |                                       |                 | Buna                           | N70239     |
| 6     | O-ring                                | 2               | EPDM                           | E70239     |
|       |                                       |                 | FKM                            | V70239     |
| 7     | Gland-VII Pinned Seal Seat            | 1               | 316LSS                         | 129426+    |
|       |                                       |                 | Ceramic                        | 122986+    |
| 7A    | Seat-Seal Head Insert                 | 1               | Silicon Carbide                | 122987+    |
|       |                                       |                 | Tungsten Carbide               | 129988+    |
|       |                                       |                 | Carbon                         | 129059+    |
|       |                                       |                 | Silicon Carbide                | 129061+    |
| 8     | Seal Face-VII Rotary                  | 1               | Tungsten Carbide               | 129062+    |
|       |                                       |                 | Tungsten Carbide (narrow face) | 129402+    |
|       |                                       |                 | Buna                           | N70152     |
| 9     | O-ring                                | 1               | EPDM                           | E70152     |
|       |                                       |                 | FKM                            | V70152     |
| 10    | Seal Body-VII Positive Drive          | 1               | Standard                       | 128896+    |
|       |                                       |                 | Buna                           | N70147     |
| 11*   | O-ring                                | 1               | EPDM                           | E70147     |
|       |                                       |                 | FKM                            | V70147     |
|       |                                       |                 | Buna                           | N70146     |
| 11A*  | O-ring                                | 1               | EPDM                           | E70146     |
|       |                                       |                 | FKM                            | V70146     |
| 32*   | Insert-Seal Body                      | 1               |                                | LL934083   |
| 43*   | Spring-VII Outer Seal (Wavy Washer)   | 1               | Standard                       | LL932362   |
|       |                                       |                 | Buna                           | N70140     |
| 44*   | O-ring                                | 1               | EPDM                           | E70140     |
|       |                                       |                 | FKM                            | V70140     |
|       |                                       |                 | Buna                           | N70230     |
| 45    | O-ring                                | 1               | EPDM                           | E70230     |
|       |                                       |                 | FKM                            | V70230     |

## Votator® II One-Piece Single & Double Mechanical Seal (2005-2012)

| ITEM # | DESCRIPTION                        | QTY<br>PER SEAL | MATERIAL OPTION    | PART#      |
|--------|------------------------------------|-----------------|--------------------|------------|
| 1      | Wavy Washer (Primary)              | 1               | Standard           | LL922313   |
|        |                                    |                 | Buna               | N70237     |
| 3      | Seal Body O-ring (Primary)         | 1               | EPDM               | E70237     |
|        |                                    |                 | FKM                | V70237-680 |
| 4*     | Seal Ring (Secondary), if required | 1               | All                | LL934871   |
| 5*     | Seal Body (Secondary), if required | 1               | All                | LL932357   |
|        |                                    |                 | Buna               | N70044     |
| 6      | Seal Head Insert O-ring (Primary)  | 2               | EPDM               | E70044     |
|        |                                    |                 | FKM                | V70044-680 |
| 7      | Seal Head Insert (Primary)         | 1               | Ceramic            | LL934873   |
| 10     | One Piece Seal Body (Primary)      | 1               | Chrome Oxide/316SS | LL122411   |
|        |                                    |                 | Buna               | N70147     |
| 11*    | Seal Ring/Body O-ring (Secondary)  | 1               | EPDM               | E70147     |
|        |                                    |                 | FKM                | V70147     |
|        |                                    |                 | Buna               | N70146     |
| 11A*   | Seal Ring/Body O-ring (Secondary)  | 1               | EPDM               | E70146     |
|        |                                    |                 | FKM                | V70146     |
|        |                                    |                 | Buna               | N70259     |
| 17     | Product Head O-ring                | 2<br>per cyl    | EPDM               | E70259     |
|        |                                    | . ,             | FKM                | V70259-680 |
| 32*    | Seal Body Insert (Secondary)       | 1               | All                | LL934083   |
| 43*    | Wavy Washer (Secondary)            | 1               | All                | LL932362   |
|        |                                    |                 | Buna               | N70140     |
| 44*    | Seal Body O-ring (I.D. Secondary)  | 1               | FKM                | V70140     |
|        |                                    |                 | EPDM               | E70140     |
|        |                                    |                 | Buna               | N70230     |
| 45     | Seal Keeper O-ring (Primary)       | 1               | FKM                | V70230     |
|        |                                    |                 | EPDM               | E70230     |