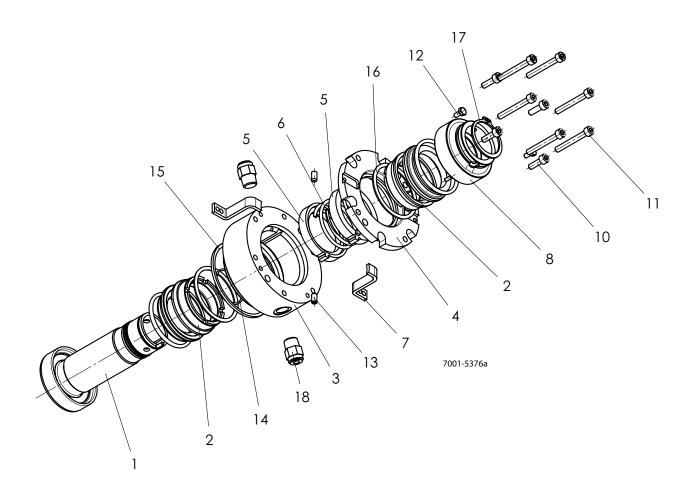

## Votator® 5 Series Double Mechanical Seal (2014)

## Votator® 5 Series Double Mechanical Seal (2014)

| ITEM | PART NAME                        | QTY  | EPDM DESIGN | FKM DESIGN |
|------|----------------------------------|------|-------------|------------|
|      |                                  | ۷. ۱ |             |            |
|      | Double Mechanical Seal Cartridge |      | K7001-5376  | K7001-5355 |
| 1    | Sealing shell                    | 1    | K7001-5378  | K7001-5378 |
| 2    | Seal face kit                    | 2    | K7001-5069  | K7001-5070 |
| 3    | Follower                         | 1    | K7001-5382  | K7001-5382 |
| 4    | Cover                            | 1    | K7001-5384  | K7001-5384 |
| 5    | Thrust ring                      | 2    | K7001-5358  | K7001-5358 |
| 6    | Helical spring                   | 1    | K7001-5607  | K7001-5607 |
| 7    | Assembly jig                     | 2    | K7001-5385  | K7001-5385 |
| 8    | Sleeve/Follower                  | 1    | K7001-5383  | K7001-5383 |
| 10   | Screw M5x16                      | 4    | K160-0321   | K160-0321  |
| 11   | Screw M5x40                      | 6    | K7001-5298  | K7001-5298 |
| 12   | Set screw M4x8                   | 2    | K160-0085   | K160-0085  |
| 13   | Set screw M5x10                  | 2    | K160-0865   | K160-0865  |
| 14   | O-ring                           | 1    | K7001-5371  | K7001-5371 |
| 15   | O-ring                           | 1    | K7001-5370  | K7200-4746 |
| 16   | O-ring                           | 1    | K140-0243   | K140-0243  |
| 17   | Retaining ring                   | 1    | K106127     | K106127    |
| 18   | Straight connector               | 2    | K176196     | K176196    |
|      |                                  |      |             |            |