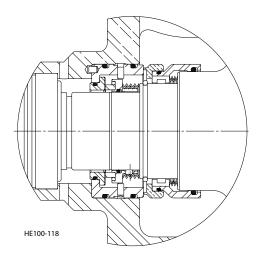

### Votator®II One-Piece Single & Double Mechanical Seal (2005-2012)

#### 2005 Mechanical Seal Design

Units furnished between 2005 and 2012 have a one-piece chrome-oxide coated rotating body running against a stationary ceramic head insert. It can easily be converted to a double mechanical seal by adding secondary components to contain a steam or water flush.

## Votator® II One-Piece Single & Double Mechanical Seal (2005-2012)

| ITEM # | DESCRIPTION                        | QTY<br>PER SEAL | MATERIAL OPTION    | PART#      |
|--------|------------------------------------|-----------------|--------------------|------------|
| 1      | Wavy Washer (Primary)              | 1               | Standard           | LL922313   |
|        |                                    |                 | Buna               | N70237     |
| 3      | Seal Body O-ring (Primary)         | 1               | EPDM               | E70237     |
|        |                                    |                 | FKM                | V70237-680 |
| 4*     | Seal Ring (Secondary), if required | 1               | All                | LL934871   |
| 5*     | Seal Body (Secondary), if required | 1               | All                | LL932357   |
|        |                                    |                 | Buna               | N70044     |
| 6      | Seal Head Insert O-ring (Primary)  | 2               | EPDM               | E70044     |
|        |                                    |                 | FKM                | V70044-680 |
| 7      | Seal Head Insert (Primary)         | 1               | Ceramic            | LL934873   |
| 10     | One Piece Seal Body (Primary)      | 1               | Chrome Oxide/316SS | LL122411   |
|        |                                    |                 | Buna               | N70147     |
| 11*    | Seal Ring/Body O-ring (Secondary)  | 1               | EPDM               | E70147     |
|        |                                    |                 | FKM                | V70147     |
|        |                                    |                 | Buna               | N70146     |
| 11A*   | Seal Ring/Body O-ring (Secondary)  | 1               | EPDM               | E70146     |
|        |                                    |                 | FKM                | V70146     |
|        |                                    |                 | Buna               | N70259     |
| 17     | Product Head O-ring                | 2<br>per cyl    | EPDM               | E70259     |
|        |                                    | . ,             | FKM                | V70259-680 |
| 32*    | Seal Body Insert (Secondary)       | 1               | All                | LL934083   |
| 43*    | Wavy Washer (Secondary)            | 1               | All                | LL932362   |
|        |                                    |                 | Buna               | N70140     |
| 44*    | Seal Body O-ring (I.D. Secondary)  | 1               | FKM                | V70140     |
|        |                                    |                 | EPDM               | E70140     |
|        |                                    |                 | Buna               | N70230     |
| 45     | Seal Keeper O-ring (Primary)       | 1               | FKM                | V70230     |
|        |                                    |                 | EPDM               | E70230     |

**NOTE:** Use ODE Head Installation Tool LL121191 to protect head insert when installing or removing the opposite drive end product head.