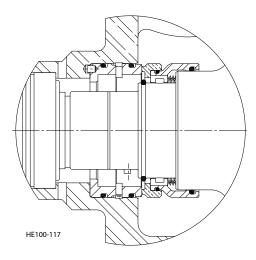

### Votator®II One-Piece Single & Double Mechanical Seal (2005-2012)

#### 2005 Mechanical Seal Design

Units furnished between 2005 and 2012 have a one-piece chrome-oxide coated rotating body running against a stationary ceramic head insert. It can easily be converted to a double mechanical seal by adding secondary components to contain a steam or water flush.

## Votator® II One-Piece Single & Double Mechanical Seal (2005-2012)

| ITEM # | DESCRIPTION                        | QTY<br>PER SEAL | MATERIAL OPTION    | PART#      |
|--------|------------------------------------|-----------------|--------------------|------------|
| 1      | Wavy Washer (Primary)              | 1               | Standard           | LL922313   |
|        |                                    |                 | Buna               | N70237     |
| 3      | Seal Body O-ring (Primary)         | 1               | EPDM               | E70237     |
|        |                                    |                 | FKM                | V70237-680 |
| 4*     | Seal Ring (Secondary), if required | 1               | All                | LL934871   |
| 5*     | Seal Body (Secondary), if required | 1               | All                | LL932357   |
|        |                                    |                 | Buna               | N70044     |
| 6      | Seal Head Insert O-ring (Primary)  | 2               | EPDM               | E70044     |
|        |                                    |                 | FKM                | V70044-680 |
| 7      | Seal Head Insert (Primary)         | 1               | Ceramic            | LL934873   |
| 10     | One Piece Seal Body (Primary)      | 1               | Chrome Oxide/316SS | LL122411   |
|        |                                    |                 | Buna               | N70147     |
| 11*    | Seal Ring/Body O-ring (Secondary)  | 1               | EPDM               | E70147     |
|        |                                    |                 | FKM                | V70147     |
|        |                                    |                 | Buna               | N70146     |
| 11A*   | Seal Ring/Body O-ring (Secondary)  | 1               | EPDM               | E70146     |
|        |                                    |                 | FKM                | V70146     |
|        |                                    |                 | Buna               | N70259     |
| 17     | Product Head O-ring                | 2<br>per cyl    | EPDM               | E70259     |
|        |                                    | . ,             | FKM                | V70259-680 |
| 32*    | Seal Body Insert (Secondary)       | 1               | All                | LL934083   |
| 43*    | Wavy Washer (Secondary)            | 1               | All                | LL932362   |
|        |                                    |                 | Buna               | N70140     |
| 44*    | Seal Body O-ring (I.D. Secondary)  | 1               | FKM                | V70140     |
|        |                                    |                 | EPDM               | E70140     |
|        |                                    |                 | Buna               | N70230     |
| 45     | Seal Keeper O-ring (Primary)       | 1               | FKM                | V70230     |
|        |                                    |                 | EPDM               | E70230     |

**NOTE:** Use ODE Head Installation Tool LL121191 to protect head insert when installing or removing the opposite drive end product head.