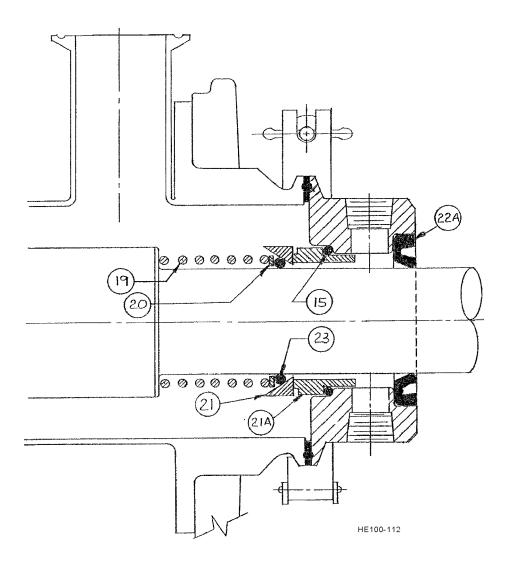

## Votator® 4x120 Single Mechanical Seal

This is the standard seal arrangement for all 4x120 Votators.

## Votator<sup>®</sup> 4x120 Single Mechanical Seal

| ITEM         | DESCRIPTION    | QUANTITY | MATERIAL  | PART NUMBER |
|--------------|----------------|----------|-----------|-------------|
|              |                |          | Buna      | N70227      |
| 15           | Insert O-Ring  | 1        | EPDM      | E70227      |
|              |                |          | FKM       | V70227-680  |
| 19           | Seal Spring    | 1        |           | LL122393A01 |
| 20           | Seal Washer    | 1        |           | LL13177A    |
| 21           | 24 Cool Ding   | 1        | Ceramic   | LL13174A01  |
| 21 Seal Ring | 1              | Carbon   | LL113174G |             |
| 21A          | MAA Coolingari | 1        | Ceramic   | LL112691C   |
| ZIA          | Seal Insert    | 1        | Carbon    | LL112691A   |
| 22A          | Lip Seal       | 1        | Buna      | LL700030A38 |
|              |                |          | Buna      | N70327      |
| 23           | Seal O-Ring    | 1        | EPDM      | E70327      |
|              |                |          | FKM       | V70327-680  |