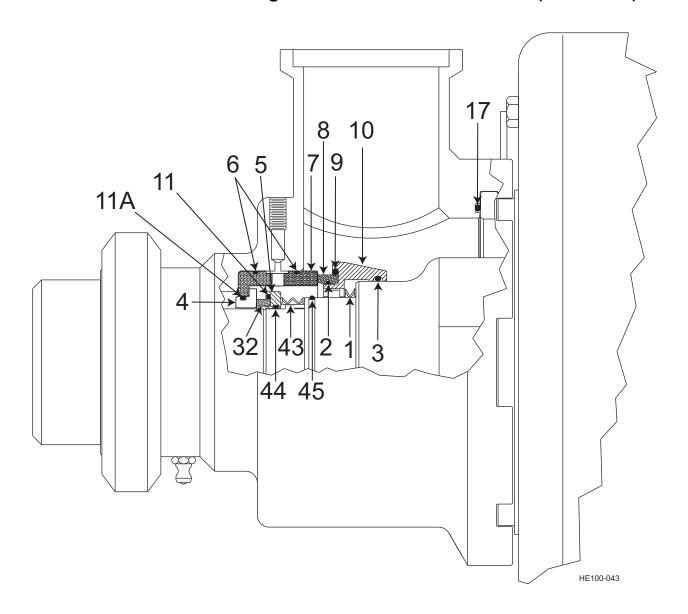

## Votator<sup>®</sup> II 2012 Single & Double Mechanical Seal (2012-Present)

<sup>\*</sup> Used on Double Mechanical Seal only.

### Votator® II 2012 Single and Double Mechanical Seal

| ITEM# | DESCRIPTION                           | QTY<br>PER SEAL | MATERIAL OPTION                | PART#      |
|-------|---------------------------------------|-----------------|--------------------------------|------------|
| 1     | Spring-VII Product Seal (Wavy Washer) | 1               | Standard                       | LL922313A  |
|       |                                       |                 | Buna                           | N70237     |
| 3     | O-ring                                | 1               | EPDM                           | E70237     |
|       |                                       |                 | FKM                            | V70237-680 |
| 4*    | Seal ring                             | 1               | Chrome oxide                   | LL934871   |
| 5*    | Seal Body-VII Secondary               | 1               |                                | LL932357   |
|       |                                       |                 | Buna                           | N70239     |
| 6     | O-ring                                | 2               | EPDM                           | E70239     |
|       |                                       |                 | FKM                            | V70239     |
| 7     | Gland-VII Pinned Seal Seat            | 1               | 316LSS                         | 129426+    |
|       |                                       |                 | Ceramic                        | 122986+    |
| 7A    | Seat-Seal Head Insert                 | 1               | Silicon Carbide                | 122987+    |
|       |                                       |                 | Tungsten Carbide               | 129988+    |
|       |                                       |                 | Carbon                         | 129059+    |
|       |                                       |                 | Silicon Carbide                | 129061+    |
| 8     | Seal Face-VII Rotary                  | 1               | Tungsten Carbide               | 129062+    |
|       |                                       |                 | Tungsten Carbide (narrow face) | 129402+    |
|       |                                       |                 | Buna                           | N70152     |
| 9     | O-ring                                | 1               | EPDM                           | E70152     |
|       |                                       |                 | FKM                            | V70152     |
| 10    | Seal Body-VII Positive Drive          | 1               | Standard                       | 128896+    |
|       |                                       |                 | Buna                           | N70147     |
| 11*   | O-ring                                | 1               | EPDM                           | E70147     |
|       |                                       |                 | FKM                            | V70147     |
|       |                                       |                 | Buna                           | N70146     |
| 11A*  | O-ring                                | 1               | EPDM                           | E70146     |
|       |                                       |                 | FKM                            | V70146     |
| 32*   | Insert-Seal Body                      | 1               |                                | LL934083   |
| 43*   | Spring-VII Outer Seal (Wavy Washer)   | 1               | Standard                       | LL932362   |
|       |                                       |                 | Buna                           | N70140     |
| 44*   | O-ring                                | 1               | EPDM                           | E70140     |
|       |                                       |                 | FKM                            | V70140     |
|       |                                       |                 | Buna                           | N70230     |
| 45    | O-ring                                | 1               | EPDM                           | E70230     |
|       |                                       |                 | FKM                            | V70230     |

**NOTE:** Seal face material options (items 7A and 8): Permissible material combinations are: Carbon/Ceramic; Carbon/Silicon Carbide; Silicon Carbide/Silicon Carbide, and Tungsten Carbide/Silicon Carbide.

NOTE: Items 4, 5, 11, 11A, 32, 43, and 44 are required when the seal must be flushed.

**NOTE:** Use ODE Head Installation Tool LL121191 to protect head insert when installing or removing the opposite drive end product head.

**NOTE:** Seal installation tool kit 135228+ can be used for inserting and removing the gland and seal. The small end is used for secondary seal installation and removal and removal of the gland and seat. The large end is used for gland and seal seat installation. See Figure 4 on page 4.

<sup>\*</sup> Used on Double Mechanical Seal only.

Figure 1 - 2012 Single Mechanical Seal (Primary)