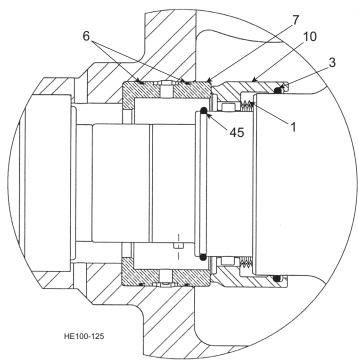

Figure 2 - 2012 Double Mechanical Seal (Secondary) (shown with Narrow-Face Rotary)

Figure 3 - Gland and Seat Removal