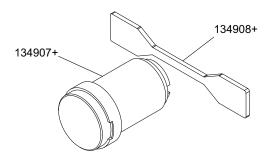

## 2012 Primary/Secondary Seal Head Insert Removal and Installation

The primary seal head insert from 2012 onward has two parts, a gland and a seat, but is removed by pushing with the special Seal Installation/Removal tool. Part number 135228+ is a kit which includes the tool, part number 134907+; and handle, part number 134908+.

Figure 4 - Seal Installation/Removal Tool kit 135228+

Figure 5 - Gland Installation

Figure 6 - Seal Installation

The gland contains the secondary seal head insert, if present, which is held in the primary by an O-ring. Make sure to hold the insert or use a soft cloth to catch it to prevent it from dropping when removed.