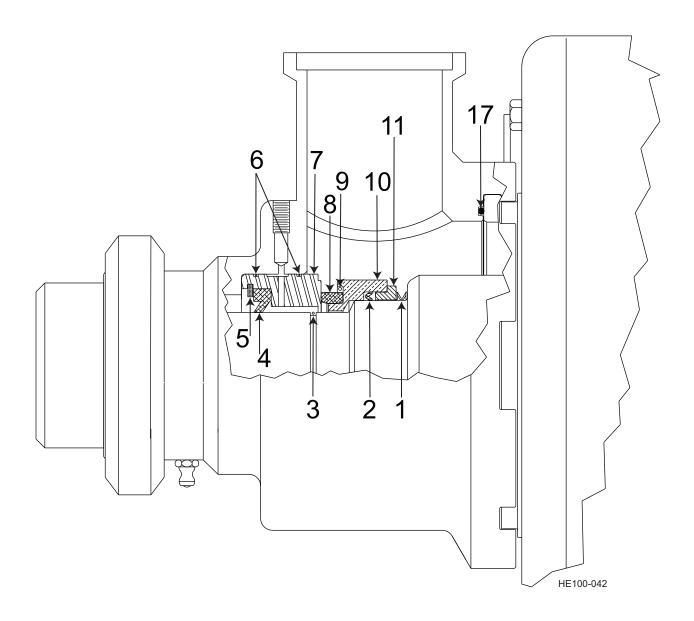

### Votator®II One-Piece Single & Double Mechanical Seal (2005-2012)

#### 2005 Mechanical Seal Design

Units furnished between 2005 and 2012 have a one-piece chrome-oxide coated rotating body running against a stationary ceramic head insert. It can easily be converted to a double mechanical seal by adding secondary components to contain a steam or water flush.

## Double Mechanical Seal - Secondary

# Single Mechanical Seal - Primary

## Votator® II One-Piece Single & Double Mechanical Seal (2005-2012)

| ITEM # | DESCRIPTION                        | QTY<br>PER SEAL | MATERIAL OPTION    | PART#      |
|--------|------------------------------------|-----------------|--------------------|------------|
| 1      | Wavy Washer (Primary)              | 1               | Standard           | LL922313   |
|        |                                    |                 | Buna               | N70237     |
| 3      | Seal Body O-ring (Primary)         | 1               | EPDM               | E70237     |
|        |                                    |                 | FKM                | V70237-680 |
| 4*     | Seal Ring (Secondary), if required | 1               | All                | LL934871   |
| 5*     | Seal Body (Secondary), if required | 1               | All                | LL932357   |
|        |                                    |                 | Buna               | N70044     |
| 6      | Seal Head Insert O-ring (Primary)  | 2               | EPDM               | E70044     |
|        |                                    |                 | FKM                | V70044-680 |
| 7      | Seal Head Insert (Primary)         | 1               | Ceramic            | LL934873   |
| 10     | One Piece Seal Body (Primary)      | 1               | Chrome Oxide/316SS | LL122411   |
|        |                                    |                 | Buna               | N70147     |
| 11*    | Seal Ring/Body O-ring (Secondary)  | 1               | EPDM               | E70147     |
|        |                                    |                 | FKM                | V70147     |
|        |                                    |                 | Buna               | N70146     |
| 11A*   | Seal Ring/Body O-ring (Secondary)  | 1               | EPDM               | E70146     |
|        |                                    |                 | FKM                | V70146     |
|        |                                    |                 | Buna               | N70259     |
| 17     | Product Head O-ring                | 2<br>per cyl    | EPDM               | E70259     |
|        |                                    | . ,             | FKM                | V70259-680 |
| 32*    | Seal Body Insert (Secondary)       | 1               | All                | LL934083   |
| 43*    | Wavy Washer (Secondary)            | 1               | All                | LL932362   |
|        |                                    |                 | Buna               | N70140     |
| 44*    | Seal Body O-ring (I.D. Secondary)  | 1               | FKM                | V70140     |
|        |                                    |                 | EPDM               | E70140     |
|        |                                    |                 | Buna               | N70230     |
| 45     | Seal Keeper O-ring (Primary)       | 1               | FKM                | V70230     |
|        |                                    |                 | EPDM               | E70230     |

**NOTE:** Use ODE Head Installation Tool LL121191 to protect head insert when installing or removing the opposite drive end product head.