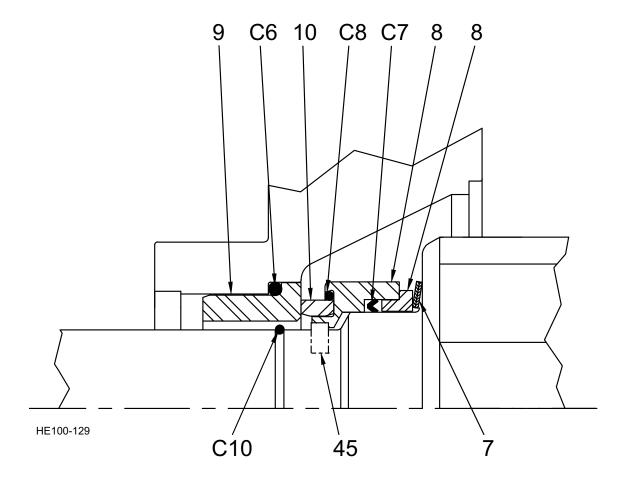

# Votator<sup>®</sup> Medium/Heavy Duty Single Mechanical Seal (1961-1997)

This is the standard single mechanical seal for most 6-inch diameter Votator Medium Duty units manufactured between 1961 and 1997. The seal body is positioned on the 2.25-inch diameter stub ends of the mutator. This seal can be retrofitted to a one piece design by replacing items 8, C8, and 10 with a chrome oxide one-piece body, part number LL122410, and running it against a ceramic or tungsten carbide head insert.

# Votator<sup>®</sup> Medium/Heavy Duty Single Mechanical Seal (1961-1997)

| ITEM# | DESCRIPTION             | QTY<br>PER<br>SEAL | MATERIAL OPTION            | PART#       |
|-------|-------------------------|--------------------|----------------------------|-------------|
| 6     | Seal Back Up Ring       | 1                  | Standard                   | LL110203C1  |
| 7     | Wavy Washer (Primary)   | 2                  | Standard                   | LL19625A    |
| 8*    | Coal Body               | 1                  | Standard                   | LL110893A   |
| 0     | Seal Body               | 1                  | One-Piece                  | LL122410    |
| 9     | Seal Head Insert        | 1                  | Tungsten Carbide/<br>316SS | LL110891C   |
|       |                         |                    | Ceramic                    | LL110891A   |
|       |                         |                    | Carbon                     | LL110892A4  |
| 10*   | Coal Body Inport        | 1                  | Siliconized Graphite       | LL929270    |
| 10    | 10* Seal Body Insert    | 1                  | Ceramic                    | LL110892C1  |
|       |                         |                    | One-Piece                  | LL122410    |
| 45    | Seal Drive Pin          | 2                  | Standard                   | LL119036    |
|       |                         |                    | Buna                       | N70339      |
| C6    | Seal Head Insert O-ring | 1                  | EPDM                       | E70339      |
|       |                         |                    | FKM                        | V70339-680  |
|       |                         |                    | Buna                       | LL700014A05 |
| C7    | Seal Body U-cup         | 1                  | EPDM                       | LL700014A03 |
|       |                         |                    | FKM                        | LL700014A08 |
|       |                         |                    | Buna                       | N70235      |
| C8*   | Seal Body Insert O-ring | 1                  | EPDM                       | E70235      |
|       |                         |                    | FKM                        | V70235-680  |
|       |                         |                    | Buna                       | N70226      |
| C10   | Seal Keeper O-ring      | 1                  | EPDM                       | E70226      |
|       |                         |                    | FKM                        | V70226-680  |

<sup>\*</sup> This seal can be retrofitted to a one piece design by replacing items 8, C8, and 10 with a chrome oxide one-piece body, part number LL122410.