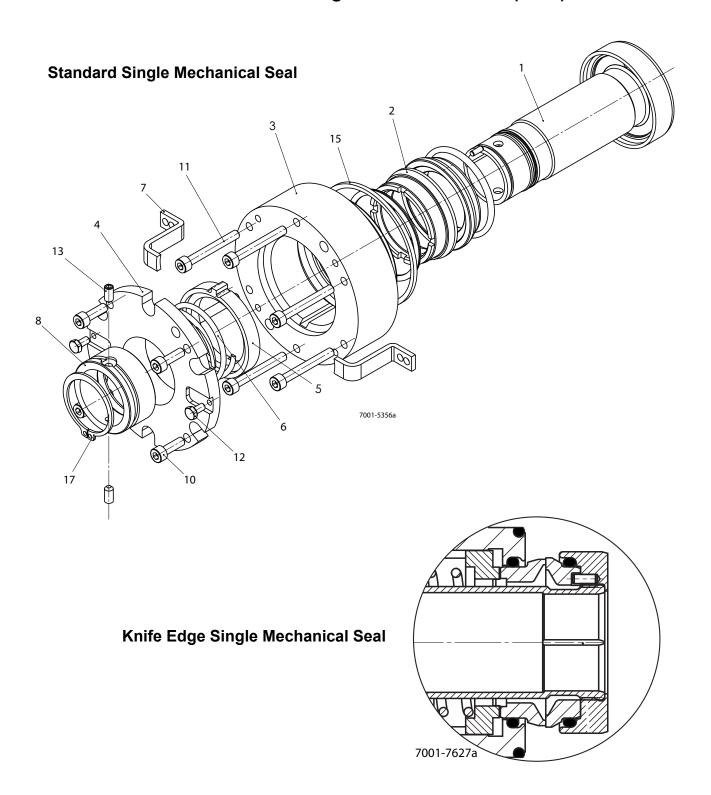

## Votator® 5 Series Single Mechanical Seal (2014)

## Votator<sup>®</sup> 5 Series Single Mechanical Seal (2014)

| ITEM | PART NAME                                       | QTY | EPDM DESIGN | FKM DESIGN |
|------|-------------------------------------------------|-----|-------------|------------|
|      | Single Mechanical Seal Cartridge,<br>Standard   |     | K7001-5388  | K7001-5356 |
|      | Single Mechanical Seal Cartridge,<br>Knife Edge |     | N/A         | K7001-7627 |
| 1    | Sealing shell                                   | 1   | K7001-5378  | K7001-5378 |
| 2    | Seal face kit, standard                         | 1   | K7001-5069  | K7001-5070 |
| 2    | Seal face kit, knife edge                       | 1   | N/A         | K7001-7626 |
| 3    | Follower                                        | 1   | K7001-5389  | K7001-5389 |
| 4    | Cover                                           | 1   | K7001-5390  | K7001-5390 |
| 5    | Thrust ring                                     | 1   | K7001-5358  | K7001-5358 |
| 6    | Helical spring                                  | 1   | K7001-5607  | K7001-5607 |
| 7    | Assembly jig                                    | 2   | K7001-5385  | K7001-5385 |
| 8    | Sleeve/Follower                                 | 1   | K7001-5392  | K7001-5392 |
| 10   | Screw M5x16                                     | 4   | K160-0321   | K160-0321  |
| 11   | Screw M5x40                                     | 6   | K7001-5298  | K7001-5298 |
| 12   | Set screw M4x8                                  | 2   | K160-0085   | K160-0085  |
| 13   | Set screw M5x10                                 | 2   | K160-0865   | K160-0865  |
| 15   | O-ring                                          | 1   | K7001-5370  | K7200-4746 |
| 17   | Retaining ring                                  | 1   | K106127     | K106127    |
| -    |                                                 |     |             |            |